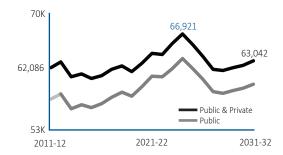

## MINNESOTA

- 62,700 high school graduates, on average, projected per year between school years 2011-12 and 2031-32.
- The total number of graduates is projected to increase by 7.8% between 2011-12 and 2024-25, the next highest year for Minnesota.

| School Year   School Year   School | onal                              |
|-----------------------------------------------------------------------------------------------------------------------------------------------------------------------------------------------------------------------------------------------------------------------------------------------------------------------------------------------------------------------------------------------------------------------------------------------------------------------------------------------------------------------------------------------------------------------------------------------------------------------------------------------------------------------------------------------------------------------------------------------------------------------------------------------------------------------------------------------------------------------------------------------------------------------------------------------------------------------------------------------------------------------------------------------------------------------------------------------------------------------------------------------------------------------------------------------------------------------------------------------------------------------------------------------------------------------------------------------------------------------------------------------------------------------------------------------------------------------------------------------------------------------------------------------------------------------------------------------------------------------------------------------------------------------------------------------------------------------------------------------------------------------------------------------------------------------------------------------------------------------------------------------------------------------------------------------------------------------------------------------------------------------------------------------------------------------------------------------------------------------------|-----------------------------------|
| 2001-02   62,023   4,583   57,440   1,032   51,052   2,122   661   2,573                                                                                                                                                                                                                                                                                                                                                                                                                                                                                                                                                                                                                                                                                                                                                                                                                                                                                                                                                                                                                                                                                                                                                                                                                                                                                                                                                                                                                                                                                                                                                                                                                                                                                                                                                                                                                                                                                                                                                                                                                                                    | onal<br>egories<br>Two or<br>More |
| 2011-12     62,086     4,585     57,501     2,497     46,875     3,869     671     3,589     46       2012-13     62,871     4,616     58,255     2,827     46,735     4,293     674     3,725     26       2013-14     60,719     4,572     56,147     2,796     44,881     4,051     647     3,587       2014-15     61,115     4,396     56,719     3,166     44,876     4,109     629     3,716       2015-16     60,515     4,246     56,269     3,160     44,553     4,116     611     3,614       2016-17     60,914     4,049     56,866     3,531     44,278     4,377     584     3,769                                                                                                                                                                                                                                                                                                                                                                                                                                                                                                                                                                                                                                                                                                                                                                                                                                                                                                                                                                                                                                                                                                                                                                                                                                                                                                                                                                                                                                                                                                                           | onal<br>egories<br>Two or<br>More |
| 2011-12     62,086     4,585     57,501     2,497     46,875     3,869     671     3,589     46       2012-13     62,871     4,616     58,255     2,827     46,735     4,293     674     3,725     26       2013-14     60,719     4,572     56,147     2,796     44,881     4,051     647     3,587       2014-15     61,115     4,396     56,719     3,166     44,876     4,109     629     3,716       2015-16     60,515     4,246     56,269     3,160     44,553     4,116     611     3,614       2016-17     60,914     4,049     56,866     3,531     44,278     4,377     584     3,769                                                                                                                                                                                                                                                                                                                                                                                                                                                                                                                                                                                                                                                                                                                                                                                                                                                                                                                                                                                                                                                                                                                                                                                                                                                                                                                                                                                                                                                                                                                           | onal<br>egories<br>Two or<br>More |
| 2011-12     62,086     4,585     57,501     2,497     46,875     3,869     671     3,589     46       2012-13     62,871     4,616     58,255     2,827     46,735     4,293     674     3,725     26       2013-14     60,719     4,572     56,147     2,796     44,881     4,051     647     3,587       2014-15     61,115     4,396     56,719     3,166     44,876     4,109     629     3,716       2015-16     60,515     4,246     56,269     3,160     44,553     4,116     611     3,614       2016-17     60,914     4,049     56,866     3,531     44,278     4,377     584     3,769                                                                                                                                                                                                                                                                                                                                                                                                                                                                                                                                                                                                                                                                                                                                                                                                                                                                                                                                                                                                                                                                                                                                                                                                                                                                                                                                                                                                                                                                                                                           | onal<br>egories<br>Two or<br>More |
| 2011-12     62,086     4,585     57,501     2,497     46,875     3,869     671     3,589     46       2012-13     62,871     4,616     58,255     2,827     46,735     4,293     674     3,725     26       2013-14     60,719     4,572     56,147     2,796     44,881     4,051     647     3,587       2014-15     61,115     4,396     56,719     3,166     44,876     4,109     629     3,716       2015-16     60,515     4,246     56,269     3,160     44,553     4,116     611     3,614       2016-17     60,914     4,049     56,866     3,531     44,278     4,377     584     3,769                                                                                                                                                                                                                                                                                                                                                                                                                                                                                                                                                                                                                                                                                                                                                                                                                                                                                                                                                                                                                                                                                                                                                                                                                                                                                                                                                                                                                                                                                                                           | onal<br>egories<br>Two or<br>More |
| 2011-12         62,086         4,585         57,501         2,497         46,875         3,869         671         3,589         46           2012-13         62,871         4,616         58,255         2,827         46,735         4,293         674         3,725         26           2013-14         60,719         4,572         56,147         2,796         44,881         4,051         647         3,587           2014-15         61,115         4,396         56,719         3,166         44,876         4,109         629         3,716           2015-16         60,515         4,246         56,269         3,160         44,553         4,116         611         3,614           2016-17         60,914         4,049         56,866         3,531         44,278         4,377         584         3,769                                                                                                                                                                                                                                                                                                                                                                                                                                                                                                                                                                                                                                                                                                                                                                                                                                                                                                                                                                                                                                                                                                                                                                                                                                                                                               | Two or<br>More                    |
| 2011-12         62,086         4,585         57,501         2,497         46,875         3,869         671         3,589         46           2012-13         62,871         4,616         58,255         2,827         46,735         4,293         674         3,725         26           2013-14         60,719         4,572         56,147         2,796         44,881         4,051         647         3,587           2014-15         61,115         4,396         56,719         3,166         44,876         4,109         629         3,716           2015-16         60,515         4,246         56,269         3,160         44,553         4,116         611         3,614           2016-17         60,914         4,049         56,866         3,531         44,278         4,377         584         3,769                                                                                                                                                                                                                                                                                                                                                                                                                                                                                                                                                                                                                                                                                                                                                                                                                                                                                                                                                                                                                                                                                                                                                                                                                                                                                               | More                              |
| 2011-12         62,086         4,585         57,501         2,497         46,875         3,869         671         3,589         46           2012-13         62,871         4,616         58,255         2,827         46,735         4,293         674         3,725         26           2013-14         60,719         4,572         56,147         2,796         44,881         4,051         647         3,587           2014-15         61,115         4,396         56,719         3,166         44,876         4,109         629         3,716           2015-16         60,515         4,246         56,269         3,160         44,553         4,116         611         3,614           2016-17         60,914         4,049         56,866         3,531         44,278         4,377         584         3,769                                                                                                                                                                                                                                                                                                                                                                                                                                                                                                                                                                                                                                                                                                                                                                                                                                                                                                                                                                                                                                                                                                                                                                                                                                                                                               |                                   |
| 2011-12         62,086         4,585         57,501         2,497         46,875         3,869         671         3,589         46           2012-13         62,871         4,616         58,255         2,827         46,735         4,293         674         3,725         26           2013-14         60,719         4,572         56,147         2,796         44,881         4,051         647         3,587           2014-15         61,115         4,396         56,719         3,166         44,876         4,109         629         3,716           2015-16         60,515         4,246         56,269         3,160         44,553         4,116         611         3,614           2016-17         60,914         4,049         56,866         3,531         44,278         4,377         584         3,769                                                                                                                                                                                                                                                                                                                                                                                                                                                                                                                                                                                                                                                                                                                                                                                                                                                                                                                                                                                                                                                                                                                                                                                                                                                                                               |                                   |
| 2011-12         62,086         4,585         57,501         2,497         46,875         3,869         671         3,589         46           2012-13         62,871         4,616         58,255         2,827         46,735         4,293         674         3,725         26           2013-14         60,719         4,572         56,147         2,796         44,881         4,051         647         3,587           2014-15         61,115         4,396         56,719         3,166         44,876         4,109         629         3,716           2015-16         60,515         4,246         56,269         3,160         44,553         4,116         611         3,614           2016-17         60,914         4,049         56,866         3,531         44,278         4,377         584         3,769                                                                                                                                                                                                                                                                                                                                                                                                                                                                                                                                                                                                                                                                                                                                                                                                                                                                                                                                                                                                                                                                                                                                                                                                                                                                                               |                                   |
| 2011-12         62,086         4,585         57,501         2,497         46,875         3,869         671         3,589         46           2012-13         62,871         4,616         58,255         2,827         46,735         4,293         674         3,725         26           2013-14         60,719         4,572         56,147         2,796         44,881         4,051         647         3,587           2014-15         61,115         4,396         56,719         3,166         44,876         4,109         629         3,716           2015-16         60,515         4,246         56,269         3,160         44,553         4,116         611         3,614           2016-17         60,914         4,049         56,866         3,531         44,278         4,377         584         3,769                                                                                                                                                                                                                                                                                                                                                                                                                                                                                                                                                                                                                                                                                                                                                                                                                                                                                                                                                                                                                                                                                                                                                                                                                                                                                               |                                   |
| 2012-13     62,871     4,616     58,255     2,827     46,735     4,293     674     3,725     26       2013-14     60,719     4,572     56,147     2,796     44,881     4,051     647     3,587       2014-15     61,115     4,396     56,719     3,166     44,876     4,109     629     3,716       2015-16     60,515     4,246     56,269     3,160     44,553     4,116     611     3,614       2016-17     60,914     4,049     56,866     3,531     44,278     4,377     584     3,769                                                                                                                                                                                                                                                                                                                                                                                                                                                                                                                                                                                                                                                                                                                                                                                                                                                                                                                                                                                                                                                                                                                                                                                                                                                                                                                                                                                                                                                                                                                                                                                                                                 | 457                               |
| 2013-14     60,719     4,572     56,147     2,796     44,881     4,051     647     3,587       2014-15     61,115     4,396     56,719     3,166     44,876     4,109     629     3,716       2015-16     60,515     4,246     56,269     3,160     44,553     4,116     611     3,614       2016-17     60,914     4,049     56,866     3,531     44,278     4,377     584     3,769                                                                                                                                                                                                                                                                                                                                                                                                                                                                                                                                                                                                                                                                                                                                                                                                                                                                                                                                                                                                                                                                                                                                                                                                                                                                                                                                                                                                                                                                                                                                                                                                                                                                                                                                       | 582                               |
| 2014-15     61,115     4,396     56,719     3,166     44,876     4,109     629     3,716       2015-16     60,515     4,246     56,269     3,160     44,553     4,116     611     3,614       2016-17     60,914     4,049     56,866     3,531     44,278     4,377     584     3,769                                                                                                                                                                                                                                                                                                                                                                                                                                                                                                                                                                                                                                                                                                                                                                                                                                                                                                                                                                                                                                                                                                                                                                                                                                                                                                                                                                                                                                                                                                                                                                                                                                                                                                                                                                                                                                      | 851                               |
| 2015-16     60,515     4,246     56,269     3,160     44,553     4,116     611     3,614       2016-17     60,914     4,049     56,866     3,531     44,278     4,377     584     3,769                                                                                                                                                                                                                                                                                                                                                                                                                                                                                                                                                                                                                                                                                                                                                                                                                                                                                                                                                                                                                                                                                                                                                                                                                                                                                                                                                                                                                                                                                                                                                                                                                                                                                                                                                                                                                                                                                                                                     |                                   |
| 2016-17 60,914 4,049 56,866 3,531 44,278 4,377 584 3,769                                                                                                                                                                                                                                                                                                                                                                                                                                                                                                                                                                                                                                                                                                                                                                                                                                                                                                                                                                                                                                                                                                                                                                                                                                                                                                                                                                                                                                                                                                                                                                                                                                                                                                                                                                                                                                                                                                                                                                                                                                                                    |                                   |
|                                                                                                                                                                                                                                                                                                                                                                                                                                                                                                                                                                                                                                                                                                                                                                                                                                                                                                                                                                                                                                                                                                                                                                                                                                                                                                                                                                                                                                                                                                                                                                                                                                                                                                                                                                                                                                                                                                                                                                                                                                                                                                                             |                                   |
| 2017-18 61,766 4,022 57,744 3,572 44,428 4,658 586 4,157 2018-19 62,303 3,809 58,494 3,973 44,454 4,829 593 4,174 2019-20 61,508 3,581 57,927 4,113 43,676 4,778 580 4,276                                                                                                                                                                                                                                                                                                                                                                                                                                                                                                                                                                                                                                                                                                                                                                                                                                                                                                                                                                                                                                                                                                                                                                                                                                                                                                                                                                                                                                                                                                                                                                                                                                                                                                                                                                                                                                                                                                                                                  |                                   |
| 2018-19 62,303 3,809 58,494 3,973 44,454 4,829 593 4,174 2019-20 61,508 3,581 57,927 4,113 43,676 4,778 580 4,276 2020-21 62,751 3,393 59,358 4,208 44,999 4,910 567 4,411                                                                                                                                                                                                                                                                                                                                                                                                                                                                                                                                                                                                                                                                                                                                                                                                                                                                                                                                                                                                                                                                                                                                                                                                                                                                                                                                                                                                                                                                                                                                                                                                                                                                                                                                                                                                                                                                                                                                                  |                                   |
| 5     2019-20     61,508     3,581     57,927     4,113     43,676     4,778     580     4,276       2     2020-21     62,751     3,393     59,258     4,208     44,999     4,810     567     4,411                                                                                                                                                                                                                                                                                                                                                                                                                                                                                                                                                                                                                                                                                                                                                                                                                                                                                                                                                                                                                                                                                                                                                                                                                                                                                                                                                                                                                                                                                                                                                                                                                                                                                                                                                                                                                                                                                                                         |                                   |
| 2020.21 62.751 3.293 59.258 4.208 44.909 4.910 567 4.411                                                                                                                                                                                                                                                                                                                                                                                                                                                                                                                                                                                                                                                                                                                                                                                                                                                                                                                                                                                                                                                                                                                                                                                                                                                                                                                                                                                                                                                                                                                                                                                                                                                                                                                                                                                                                                                                                                                                                                                                                                                                    |                                   |
| 통 2020-21 62,751 3,393 59,358 4,208 44,899 4,810 567 4,411                                                                                                                                                                                                                                                                                                                                                                                                                                                                                                                                                                                                                                                                                                                                                                                                                                                                                                                                                                                                                                                                                                                                                                                                                                                                                                                                                                                                                                                                                                                                                                                                                                                                                                                                                                                                                                                                                                                                                                                                                                                                  |                                   |
| 2021-22 64,107 3,315 60,792 4,731 45,322 5,140 555 4,456                                                                                                                                                                                                                                                                                                                                                                                                                                                                                                                                                                                                                                                                                                                                                                                                                                                                                                                                                                                                                                                                                                                                                                                                                                                                                                                                                                                                                                                                                                                                                                                                                                                                                                                                                                                                                                                                                                                                                                                                                                                                    |                                   |
| 2022-23 63,982 3,221 60,762 4,712 45,294 5,198 496 4,538                                                                                                                                                                                                                                                                                                                                                                                                                                                                                                                                                                                                                                                                                                                                                                                                                                                                                                                                                                                                                                                                                                                                                                                                                                                                                                                                                                                                                                                                                                                                                                                                                                                                                                                                                                                                                                                                                                                                                                                                                                                                    |                                   |
| 2023-24 65,482 3,595 61,888 5,064 45,718 5,498 497 4,491                                                                                                                                                                                                                                                                                                                                                                                                                                                                                                                                                                                                                                                                                                                                                                                                                                                                                                                                                                                                                                                                                                                                                                                                                                                                                                                                                                                                                                                                                                                                                                                                                                                                                                                                                                                                                                                                                                                                                                                                                                                                    |                                   |
| 2024-25 66,921 3,583 63,338 5,374 46,089 5,877 515 4,789                                                                                                                                                                                                                                                                                                                                                                                                                                                                                                                                                                                                                                                                                                                                                                                                                                                                                                                                                                                                                                                                                                                                                                                                                                                                                                                                                                                                                                                                                                                                                                                                                                                                                                                                                                                                                                                                                                                                                                                                                                                                    |                                   |
| 2025-26 65,359 3,469 61,890 5,032 44,697 5,996 546 5,176                                                                                                                                                                                                                                                                                                                                                                                                                                                                                                                                                                                                                                                                                                                                                                                                                                                                                                                                                                                                                                                                                                                                                                                                                                                                                                                                                                                                                                                                                                                                                                                                                                                                                                                                                                                                                                                                                                                                                                                                                                                                    |                                   |
| 2026-27 63,737 3,365 60,372 4,920 43,638 5,785 529 5,042                                                                                                                                                                                                                                                                                                                                                                                                                                                                                                                                                                                                                                                                                                                                                                                                                                                                                                                                                                                                                                                                                                                                                                                                                                                                                                                                                                                                                                                                                                                                                                                                                                                                                                                                                                                                                                                                                                                                                                                                                                                                    |                                   |
| 2027-28 61,839 3,271 58,568 4,481 42,473 5,795 479 4,916                                                                                                                                                                                                                                                                                                                                                                                                                                                                                                                                                                                                                                                                                                                                                                                                                                                                                                                                                                                                                                                                                                                                                                                                                                                                                                                                                                                                                                                                                                                                                                                                                                                                                                                                                                                                                                                                                                                                                                                                                                                                    |                                   |
| 2028-29 61,634 3,285 58,348 4,045 42,138 5,698 488 4,927                                                                                                                                                                                                                                                                                                                                                                                                                                                                                                                                                                                                                                                                                                                                                                                                                                                                                                                                                                                                                                                                                                                                                                                                                                                                                                                                                                                                                                                                                                                                                                                                                                                                                                                                                                                                                                                                                                                                                                                                                                                                    |                                   |
| 2029-30 62,061 3,300 58,762 4,246 41,987 6,153 452 5,323                                                                                                                                                                                                                                                                                                                                                                                                                                                                                                                                                                                                                                                                                                                                                                                                                                                                                                                                                                                                                                                                                                                                                                                                                                                                                                                                                                                                                                                                                                                                                                                                                                                                                                                                                                                                                                                                                                                                                                                                                                                                    |                                   |
| 2030-31 62,382 3,311 59,071 4,094 42,106 6,526 478 5,258                                                                                                                                                                                                                                                                                                                                                                                                                                                                                                                                                                                                                                                                                                                                                                                                                                                                                                                                                                                                                                                                                                                                                                                                                                                                                                                                                                                                                                                                                                                                                                                                                                                                                                                                                                                                                                                                                                                                                                                                                                                                    |                                   |
| 2031-32 63,042 3,345 59,697 4,095 42,185 6,843 458 5,533                                                                                                                                                                                                                                                                                                                                                                                                                                                                                                                                                                                                                                                                                                                                                                                                                                                                                                                                                                                                                                                                                                                                                                                                                                                                                                                                                                                                                                                                                                                                                                                                                                                                                                                                                                                                                                                                                                                                                                                                                                                                    |                                   |