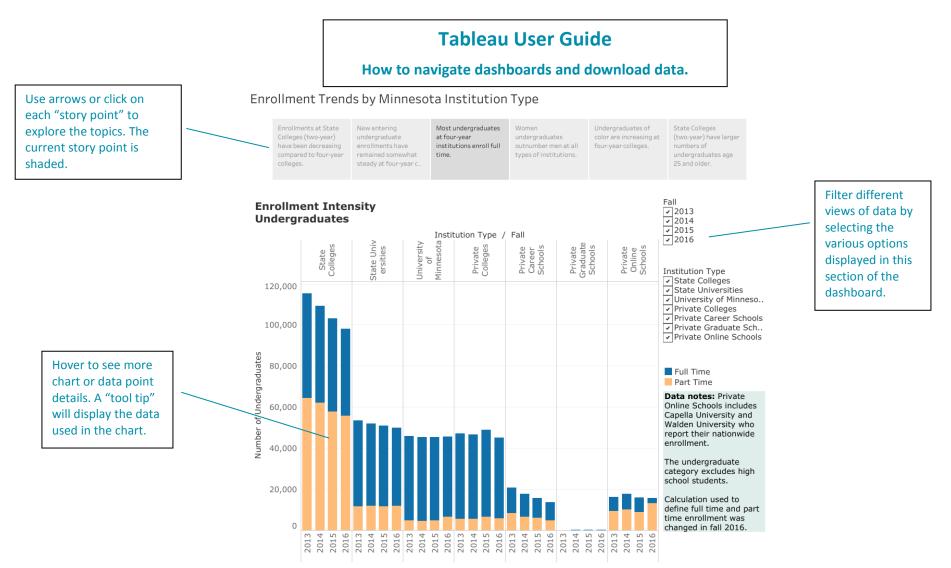

Source: Minnesota Office of Higher Education

**Download Tableau charts.** At the bottom of the Tableau dashboard, there is a grey ribbon with the Tableau logo. At the far right of the ribbon click on the box with the downward facing arrow symbol. You will have the option to download a PDF file of the story board charts. Click somewhere below the story ribbon before you select the PDF option. The PDF file will automatically include a page showing each different story point.

Note: If Crosstab or PDF are greyed out, close the download menu, click on the dashboard and then try again.