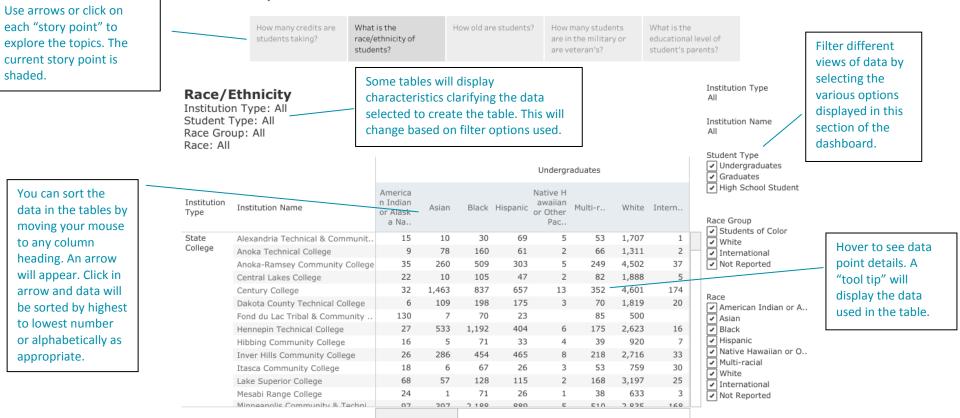

## Institution Enrollment: Demographic Characteristics of Students in Minnesota, Fall 2016

**Download Tableau data tables.** At the bottom of the Tableau dashboard, there is a grey ribbon with the Tableau logo. At the far right of the ribbon click on the box with the downward facing arrow symbol. You will have the option to download a crosstab of the data table. Click somewhere below the story ribbon before you select the crosstab option.

To download a crosstab of data in Tableau data table dashboards, make sure you click in the middle of the data table so the Crosstab download option is not greyed out. You will have to separately download a new crosstab if you want crosstabs of data tables showing differing filter options. Unlike the PDF option for charts you will also have to separately download a crosstab for each new story point.

Note: If Crosstab or PDF are greyed out, close the download menu, click on the dashboard and then try again.